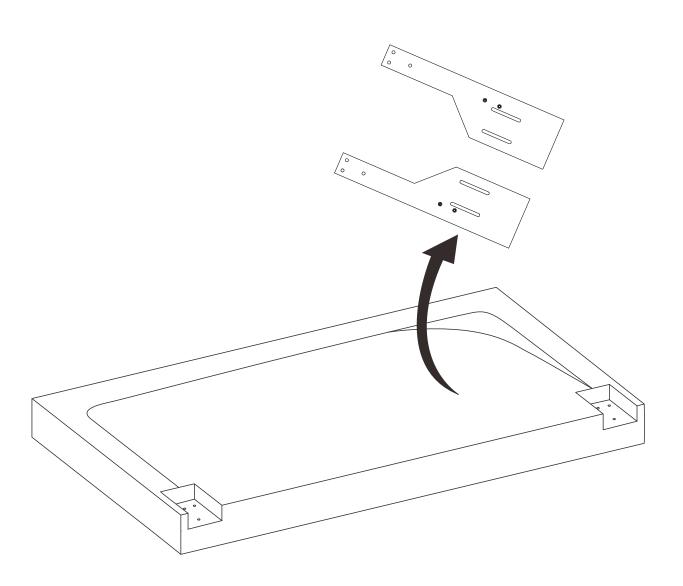

### 52002 FULL/QUEEN AND KING/CALIFORNIA KING HEADBOARDS

E1340025, E1340026, E1340027

E1340031, E1340032, E1340033





## PLEASE CONTACT US FOR RETURNS AND OTHER QUESTIONS

Email our support team at: orders@rizebeds.com
Or call us at: 844-545-8865

Parts are inside the headboard in the compartment located on the back of the headboard



# Remove parts from headboard compartment









### FOR ADDITIONAL HELP:

Contact our support team at: orders@rizebeds.com
Or call us at: 844-545-8865

#### **CAUTION:**

Do not attempt to move the bed when fully assembled. This could result in damage to the rails, headboard, or footboard.

When placing furniture on non-carpeted flooring, we recommend the use of floor protection such as an area rug or furniture pads. Area rugs and padding not included with purchase.