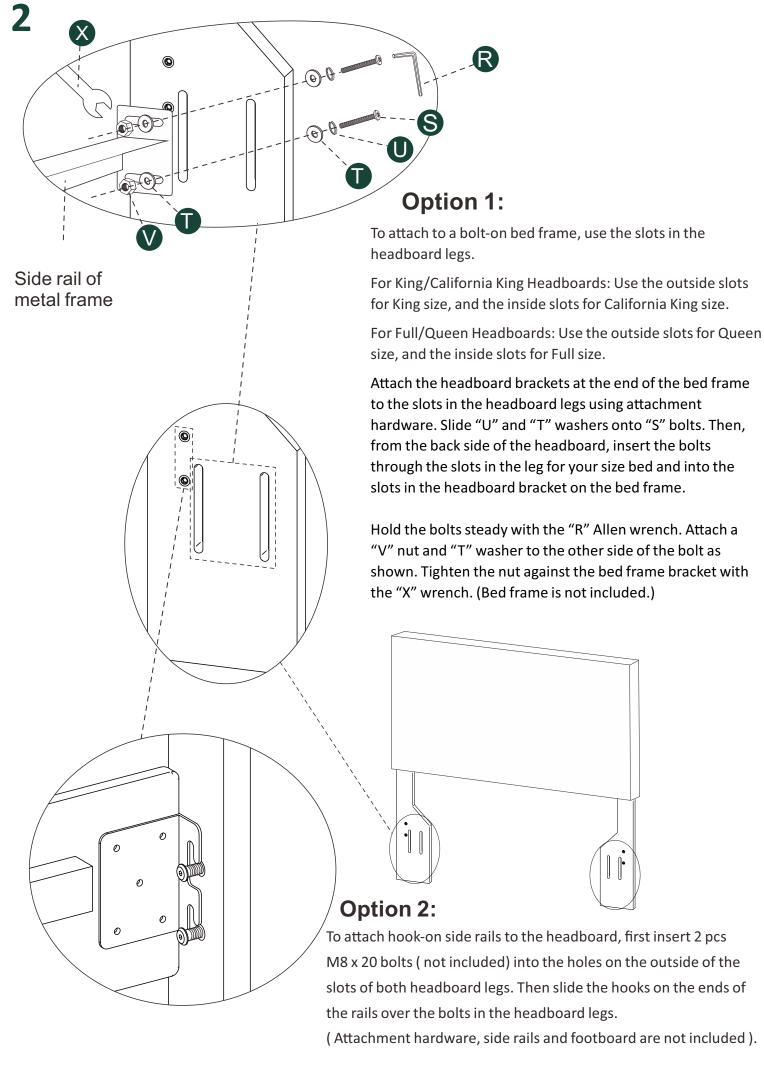

### 52002 FULL/QUEEN AND KING/CALIFORNIA KING HEADBOARDS

E1340025, E1340026, E1340027

E1340031, E1340032, E1340033





## PLEASE CONTACT US FOR RETURNS AND OTHER QUESTIONS

Email our support team at: orders@rizebeds.com
Or call us at: 844-545-8865

Parts are inside the headboard in the compartment located on the back of the headboard



# Remove parts from headboard compartment









### FOR ADDITIONAL HELP:

Contact our support team at: orders@rizebeds.com
Or call us at: 844-545-8865

#### **CAUTION:**

Do not attempt to move the bed when fully assembled. This could result in damage to the rails, headboard, or footboard.

When placing furniture on non-carpeted flooring, we recommend the use of floor protection such as an area rug or furniture pads. Area rugs and padding not included with purchase.