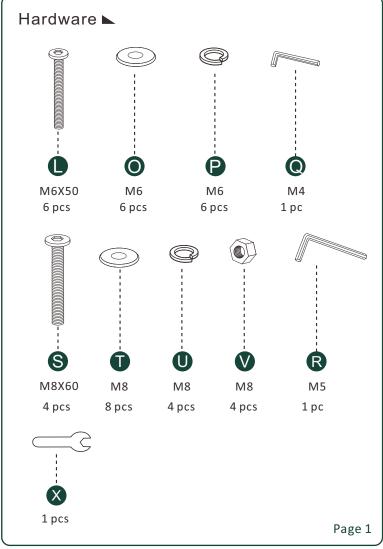

### 52002 FULL/QUEEN AND KING/CALIFORNIA KING HEADBOARDS

E1340025, E1340026, E1340027

E1340031, E1340032, E1340033





## PLEASE CONTACT US FOR RETURNS AND OTHER QUESTIONS

Email our support team at: orders@rizebeds.com
Or call us at: 844-545-8865

Parts are inside the headboard in the compartment located on the back of the headboard



# Remove parts from headboard compartment









### FOR ADDITIONAL HELP:

Contact our support team at: orders@rizebeds.com
Or call us at: 844-545-8865

#### **CAUTION:**

Do not attempt to move the bed when fully assembled. This could result in damage to the rails, headboard, or footboard.

When placing furniture on non-carpeted flooring, we recommend the use of floor protection such as an area rug or furniture pads. Area rugs and padding not included with purchase.