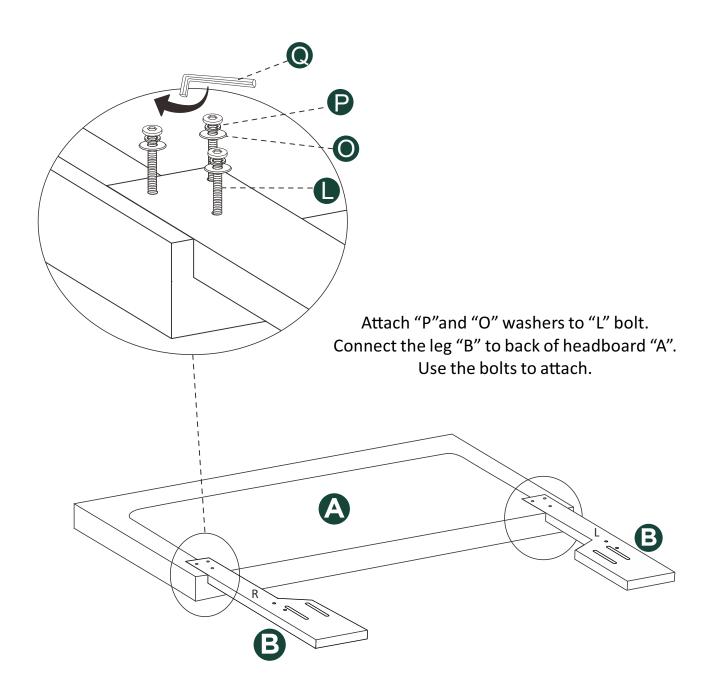

### 52002 FULL/QUEEN AND KING/CALIFORNIA KING HEADBOARDS

E1340025, E1340026, E1340027

E1340031, E1340032, E1340033





## PLEASE CONTACT US FOR RETURNS AND OTHER QUESTIONS

Email our support team at: orders@rizebeds.com
Or call us at: 844-545-8865

Parts are inside the headboard in the compartment located on the back of the headboard



# Remove parts from headboard compartment









### FOR ADDITIONAL HELP:

Contact our support team at: orders@rizebeds.com
Or call us at: 844-545-8865

#### **CAUTION:**

Do not attempt to move the bed when fully assembled. This could result in damage to the rails, headboard, or footboard.

When placing furniture on non-carpeted flooring, we recommend the use of floor protection such as an area rug or furniture pads. Area rugs and padding not included with purchase.