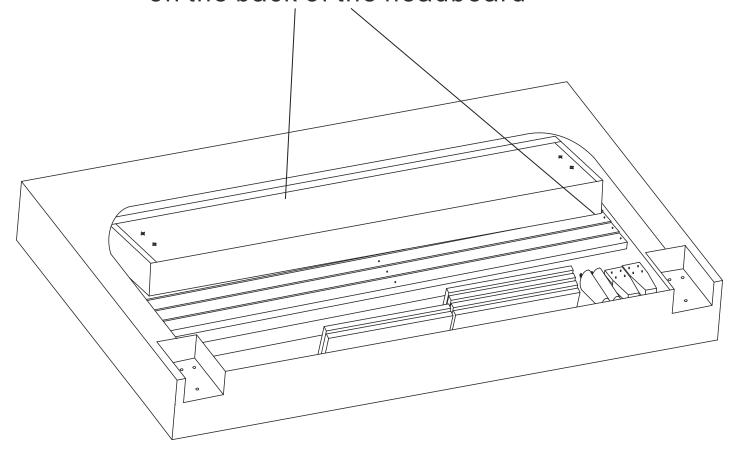

## PLEASE CONTACT US FOR RETURNS AND OTHER QUESTIONS

Email our support team at: orders@rizebeds.com
Or call us at: 844-545-8865

Parts are inside the headboard in the compartment located on the back of the headboard

# Remove parts from headboard compartment