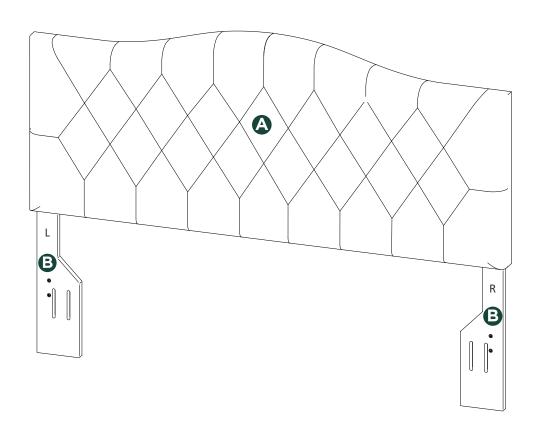

### 52002 FULL/QUEEN AND KING/CALIFORNIA KING HEADBOARDS

E1340025, E1340026, E1340027

E1340031, E1340032, E1340033





## PLEASE CONTACT US FOR RETURNS AND OTHER QUESTIONS

Email our support team at: orders@rizebeds.com
Or call us at: 844-545-8865

Parts are inside the headboard in the compartment located on the back of the headboard



# Remove parts from headboard compartment









### FOR ADDITIONAL HELP:

Contact our support team at: orders@rizebeds.com
Or call us at: 844-545-8865

#### **CAUTION:**

Do not attempt to move the bed when fully assembled. This could result in damage to the rails, headboard, or footboard.

When placing furniture on non-carpeted flooring, we recommend the use of floor protection such as an area rug or furniture pads. Area rugs and padding not incl