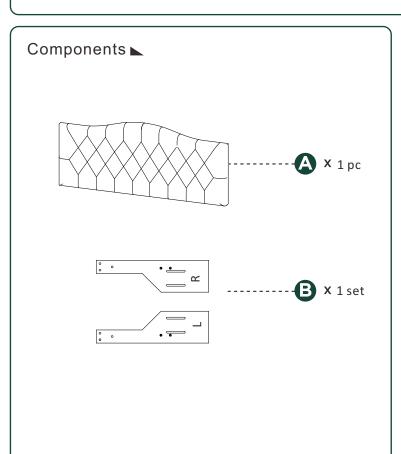

### 52002 FULL/QUEEN AND KING/CALIFORNIA KING HEADBOARDS

E1340025, E1340026, E1340027

E1340031, E1340032, E1340033





## PLEASE CONTACT US FOR RETURNS AND OTHER QUESTIONS

Email our support team at: orders@rizebeds.com
Or call us at: 844-545-8865

Parts are inside the headboard in the compartment located on the back of the headboard



# Remove parts from headboard compartment









### FOR ADDITIONAL HELP:

Contact our support team at: orders@rizebeds.com
Or call us at: 844-545-8865

#### **CAUTION:**

Do not attempt to move the bed when fully assembled. This could result in damage to the rails, headboard, or footboard.

When placing furniture on non-carpeted flooring, we recommend the use of floor protection such as an area rug or furniture pads. Area rugs and padding not included with purchase.