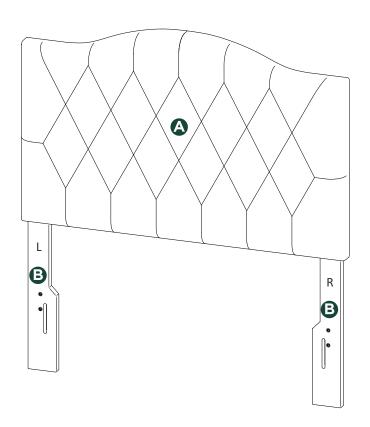

52002 TWIN HEADBOARD E1340037, E1340038, E1340039





## PLEASE CONTACT US FOR RETURNS AND OTHER QUESTIONS

Email our support team at: orders@rizebeds.com
Or call us at: 844-545-8865

Parts are inside the headboard in the compartment located on the back of the headboard



## Remove parts from headboard compartment









## FOR ADDITIONAL HELP:

Contact our support team at: orders@rizebeds.com
Or call us at: 844-545-8865

## **CAUTION:**

Do not attempt to move the bed when fully assembled. This could result in damage to the rails, headboard, or footboard.

When placing furniture on non-carpeted flooring, we recommend the use of floor protection such as an area rug or furniture pads. Area rugs and padding not included with purchase.