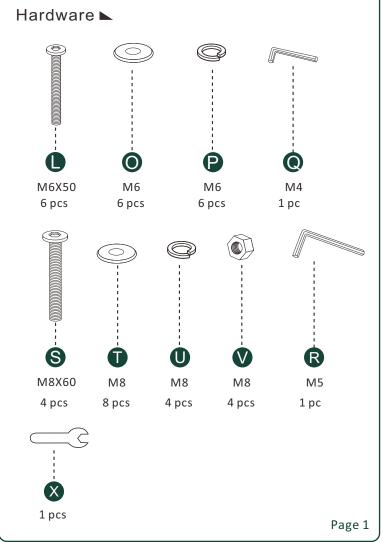

52002 TWIN HEADBOARD E1340037, E1340038, E1340039





## PLEASE CONTACT US FOR RETURNS AND OTHER QUESTIONS

Email our support team at: orders@rizebeds.com
Or call us at: 844-545-8865

Parts are inside the headboard in the compartment located on the back of the headboard



## Remove parts from headboard compartment









## FOR ADDITIONAL HELP:

Contact our support team at: orders@rizebeds.com
Or call us at: 844-545-8865

## **CAUTION:**

Do not attempt to move the bed when fully assembled. This could result in damage to the rails, headboard, or footboard.

When placing furniture on non-carpeted flooring, we recommend the use of floor protection such as an area rug or furniture pads. Area rugs and padding not included with purchase.