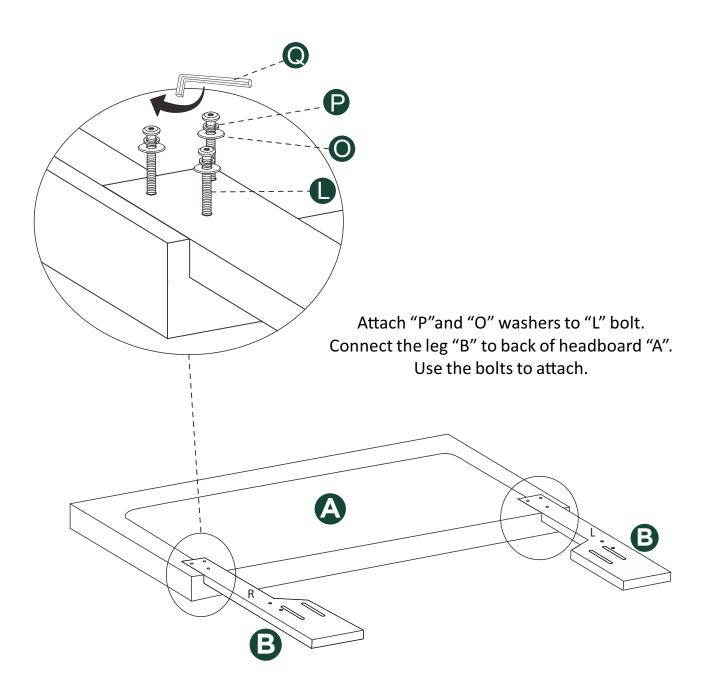

52002 TWIN HEADBOARD E1340037, E1340038, E1340039





## PLEASE CONTACT US FOR RETURNS AND OTHER QUESTIONS

Email our support team at: orders@rizebeds.com
Or call us at: 844-545-8865

Parts are inside the headboard in the compartment located on the back of the headboard



## Remove parts from headboard compartment









## FOR ADDITIONAL HELP:

Contact our support team at: orders@rizebeds.com
Or call us at: 844-545-8865

## **CAUTION:**

Do not attempt to move the bed when fully assembled. This could result in damage to the rails, headboard, or footboard.

When placing furniture on non-carpeted flooring, we recommend the use of floor protection such as an area rug or furniture pads. Area rugs and padding not included with purchase.