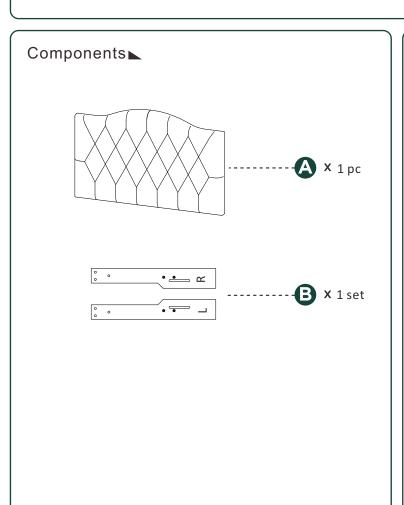

52002 TWIN HEADBOARD E1340037, E1340038, E1340039





## PLEASE CONTACT US FOR RETURNS AND OTHER QUESTIONS

Email our support team at: orders@rizebeds.com
Or call us at: 844-545-8865

Parts are inside the headboard in the compartment located on the back of the headboard



## Remove parts from headboard compartment









## FOR ADDITIONAL HELP:

Contact our support team at: orders@rizebeds.com
Or call us at: 844-545-8865

## **CAUTION:**

Do not attempt to move the bed when fully assembled. This could result in damage to the rails, headboard, or footboard.

When placing furniture on non-carpeted flooring, we recommend the use of floor protection such as an area rug or furniture pads. Area rugs and padding not included with purchase.