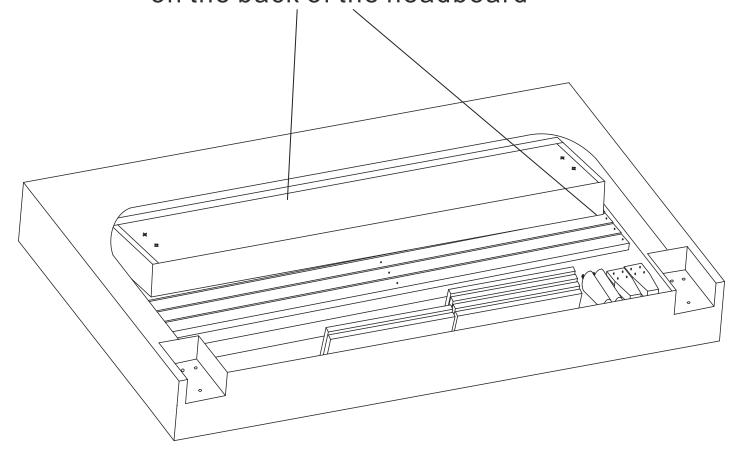

## PLEASE CONTACT US FOR RETURNS AND OTHER QUESTIONS

Email our support team at: orders@rizebeds.com
Or call us at: 844-545-8865

Parts are inside the headboard in the compartment located on the back of the headboard

## Remove parts from headboard compartment