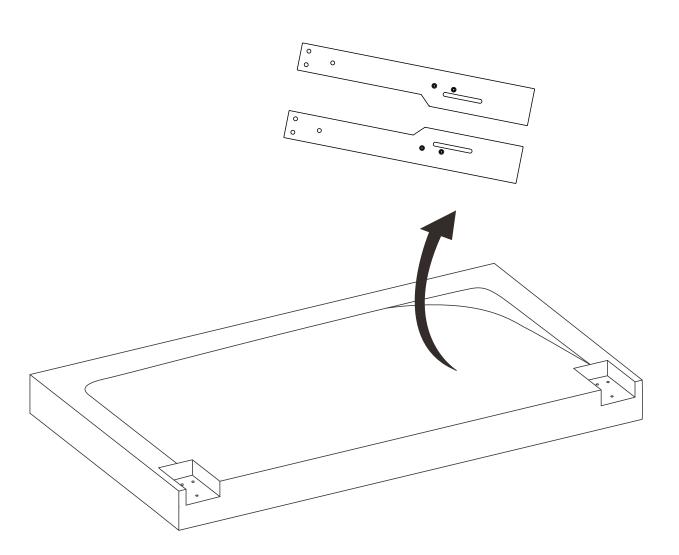

52002 TWIN HEADBOARD E1340037, E1340038, E1340039





## PLEASE CONTACT US FOR RETURNS AND OTHER QUESTIONS

Email our support team at: orders@rizebeds.com
Or call us at: 844-545-8865

Parts are inside the headboard in the compartment located on the back of the headboard



## Remove parts from headboard compartment









## FOR ADDITIONAL HELP:

Contact our support team at: orders@rizebeds.com
Or call us at: 844-545-8865

## **CAUTION:**

Do not attempt to move the bed when fully assembled. This could result in damage to the rails, headboard, or footboard.

When placing furniture on non-carpeted flooring, we recommend the use of floor protection such as an area rug or furniture pads. Area rugs and padding not included with purchase.