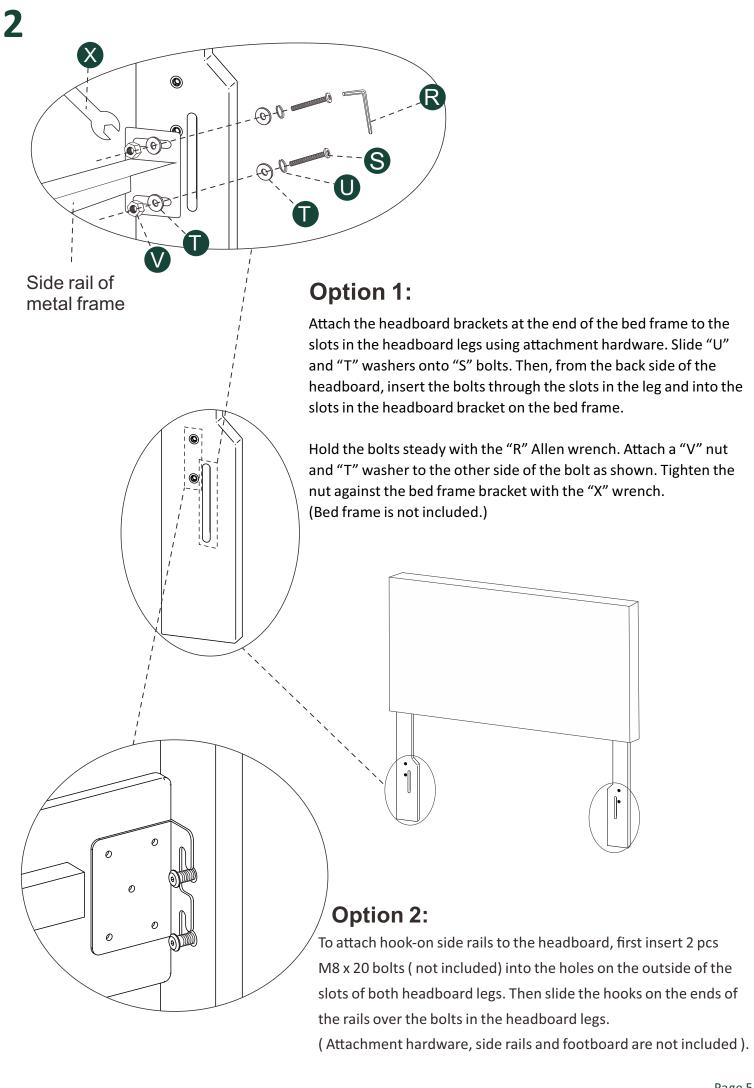

52002 TWIN HEADBOARD E1340037, E1340038, E1340039





## PLEASE CONTACT US FOR RETURNS AND OTHER QUESTIONS

Email our support team at: orders@rizebeds.com
Or call us at: 844-545-8865

Parts are inside the headboard in the compartment located on the back of the headboard



## Remove parts from headboard compartment









## FOR ADDITIONAL HELP:

Contact our support team at: orders@rizebeds.com
Or call us at: 844-545-8865

## **CAUTION:**

Do not attempt to move the bed when fully assembled. This could result in damage to the rails, headboard, or footboard.

When placing furniture on non-carpeted flooring, we recommend the use of floor protection such as an area rug or furniture pads. Area rugs and padding not included with purchase.