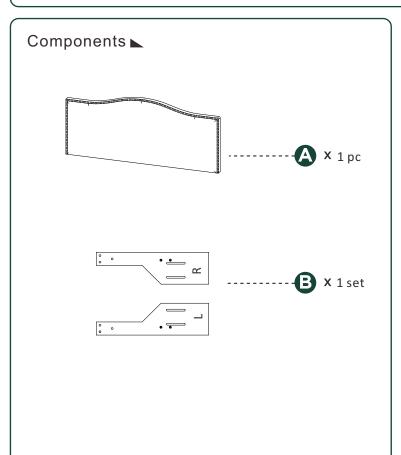

## PLEASE CONTACT US FOR RETURNS AND OTHER QUESTIONS

Email our support team at: orders@rizebeds.com
Or call us at: 844-545-8865

Parts are inside the headboard in the compartment located on the back of the headboard