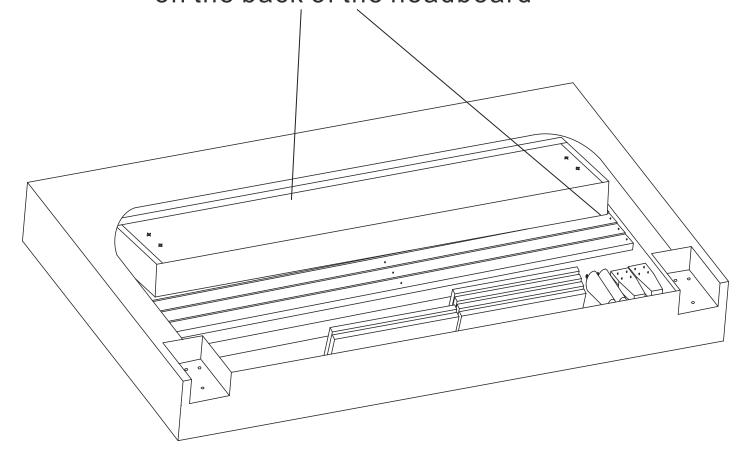

## PLEASE CONTACT US FOR RETURNS AND OTHER QUESTIONS

Email our support team at: orders@rizebeds.com
Or call us at: 844-545-8865

Parts are inside the headboard in the compartment located on the back of the headboard

# Remove parts from headboard compartment