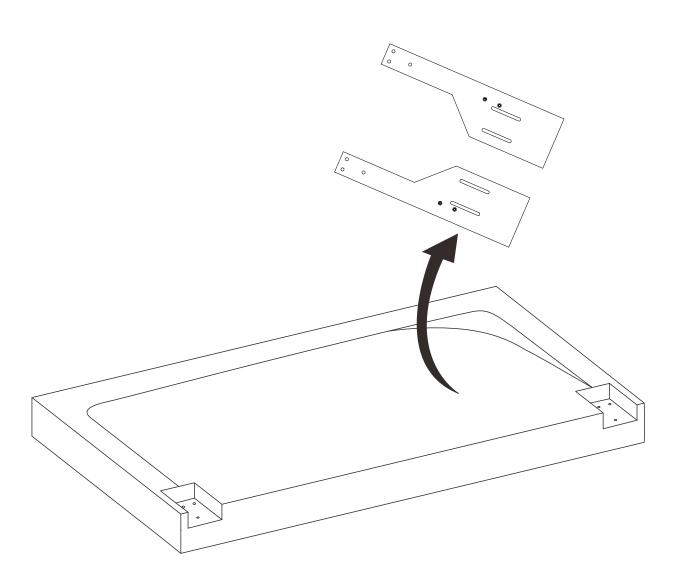

### 52004 FULL/QUEEN AND KING/CALIFORNIA KING HEADBOARDS

E1340064, E1340065, E1340066







## PLEASE CONTACT US FOR RETURNS AND OTHER QUESTIONS

Email our support team at: orders@rizebeds.com
Or call us at: 844-545-8865

Parts are inside the headboard in the compartment located on the back of the headboard



# Remove parts from headboard compartment









### FOR ADDITIONAL HELP:

Contact our support team at: orders@rizebeds.com
Or call us at: 844-545-8865

#### **CAUTION:**

Do not attempt to move the bed when fully assembled. This could result in damage to the rails, headboard, or footboard.

When placing furniture on non-carpeted flooring, we recommend the use of floor protection such as an area rug or furniture pads. Area rugs and padding not included with purchase.