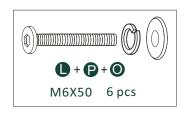

### 52004 FULL/QUEEN AND KING/CALIFORNIA KING HEADBOARDS

E1340064, E1340065, E1340066