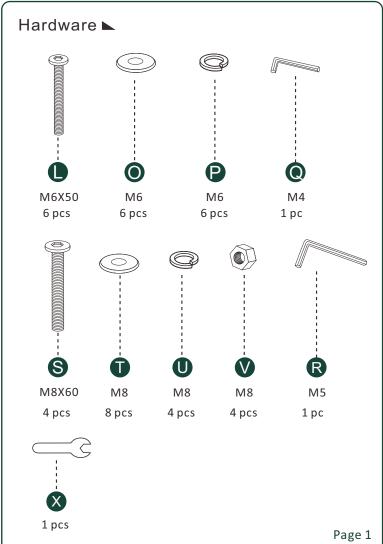

## PLEASE CONTACT US FOR RETURNS AND OTHER QUESTIONS

Email our support team at: orders@rizebeds.com
Or call us at: 844-545-8865

Parts are inside the headboard in the compartment located on the back of the headboard