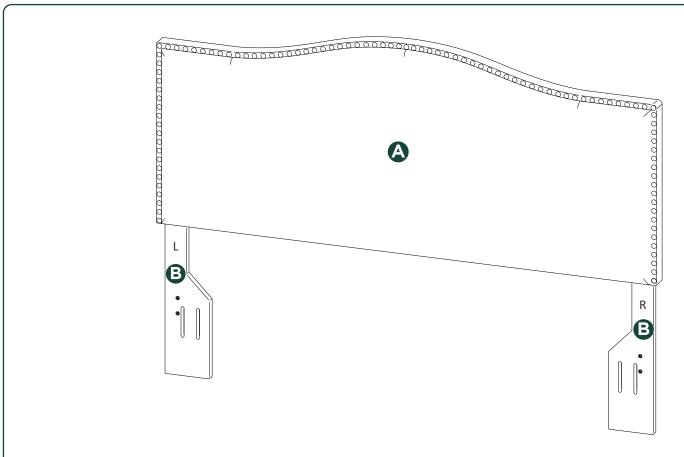

## PLEASE CONTACT US FOR RETURNS AND OTHER QUESTIONS

Email our support team at: orders@rizebeds.com
Or call us at: 844-545-8865

Parts are inside the headboard in the compartment located on the back of the headboard