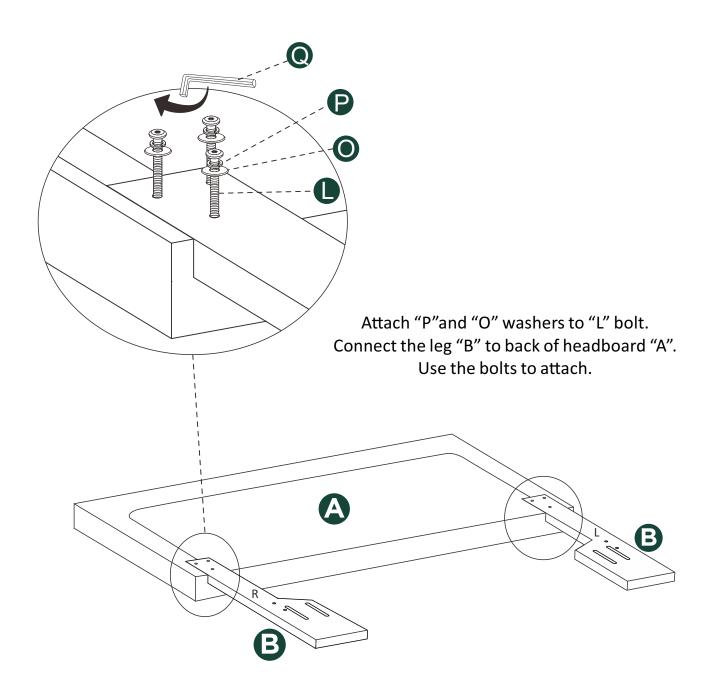

### 52004 FULL/QUEEN AND KING/CALIFORNIA KING HEADBOARDS

E1340064, E1340065, E1340066