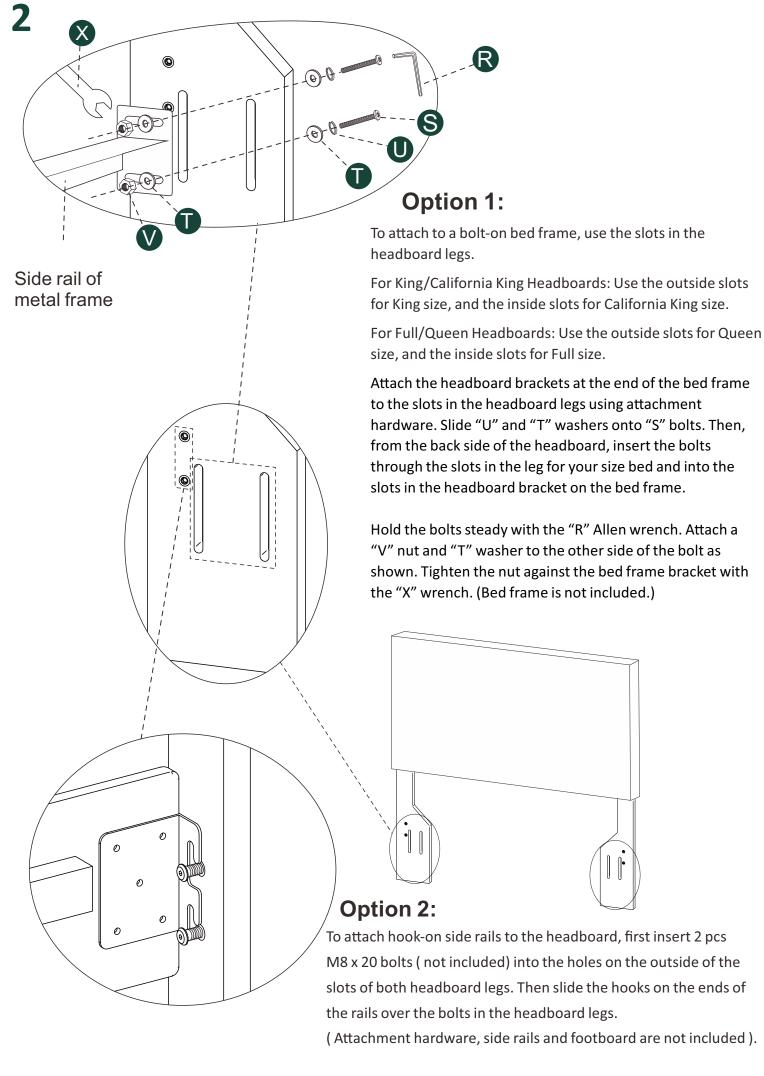

### 52004 FULL/QUEEN AND KING/CALIFORNIA KING HEADBOARDS

E1340064, E1340065, E1340066