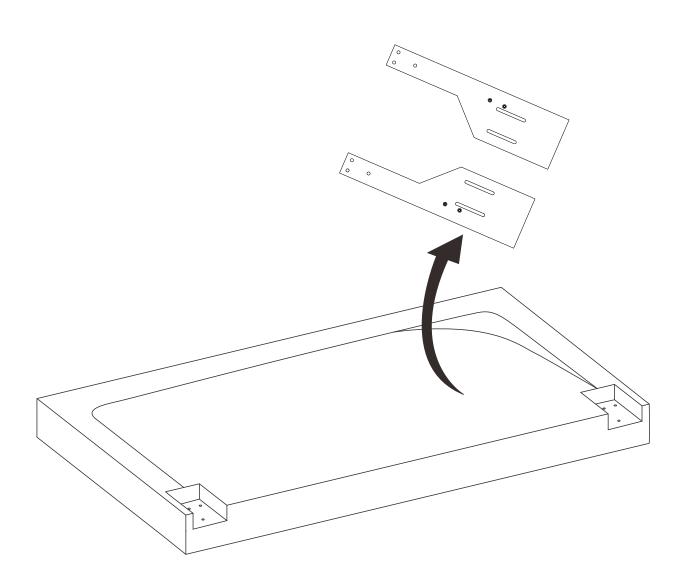

### 52011 FULL/QUEEN AND KING/CALIFORNIA KING HEADBOARDS

E1340106, E1340107, E1340108 E1340112, E1340113, E1340114





## PLEASE CONTACT US FOR RETURNS AND OTHER QUESTIONS

Email our support team at: orders@rizebeds.com
Or call us at: 844-545-8865

Parts are inside the headboard in the compartment located on the back of the headboard



# Remove parts from headboard compartment









### FOR ADDITIONAL HELP:

Contact our support team at: orders@rizebeds.com
Or call us at: 844-545-8865

#### **CAUTION:**

Do not attempt to move the bed when fully assembled. This could result in damage to the rails, headboard, or footboard.

When placing furniture on non-carpeted flooring, we recommend the use of floor protection such as an area rug or furniture pads. Area rugs and padding not included with purchase.