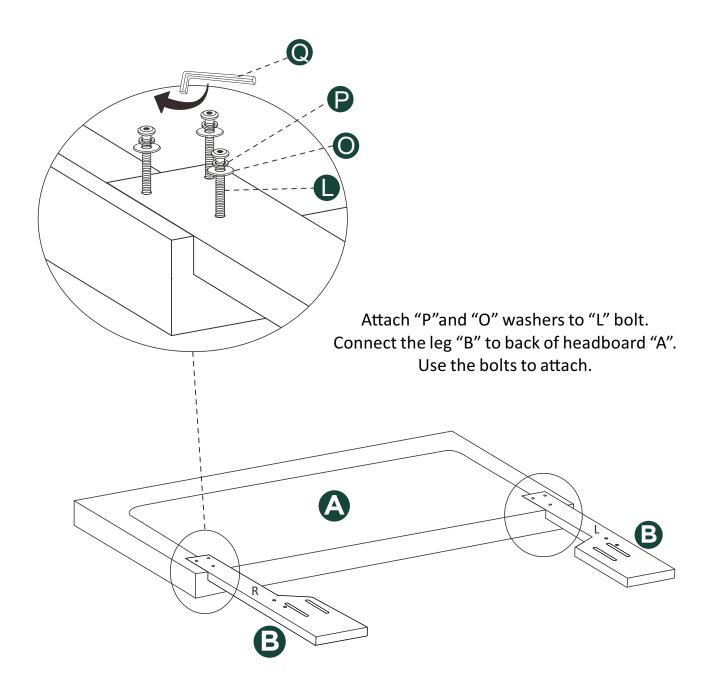

### 52011 FULL/QUEEN AND KING/CALIFORNIA KING HEADBOARDS

E1340106, E1340107, E1340108 E1340112, E1340113, E1340114