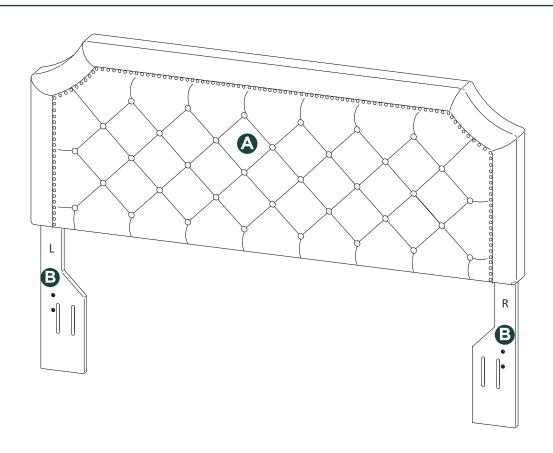

### 52011 FULL/QUEEN AND KING/CALIFORNIA KING HEADBOARDS

E1340106, E1340107, E1340108 E1340112, E1340113, E1340114