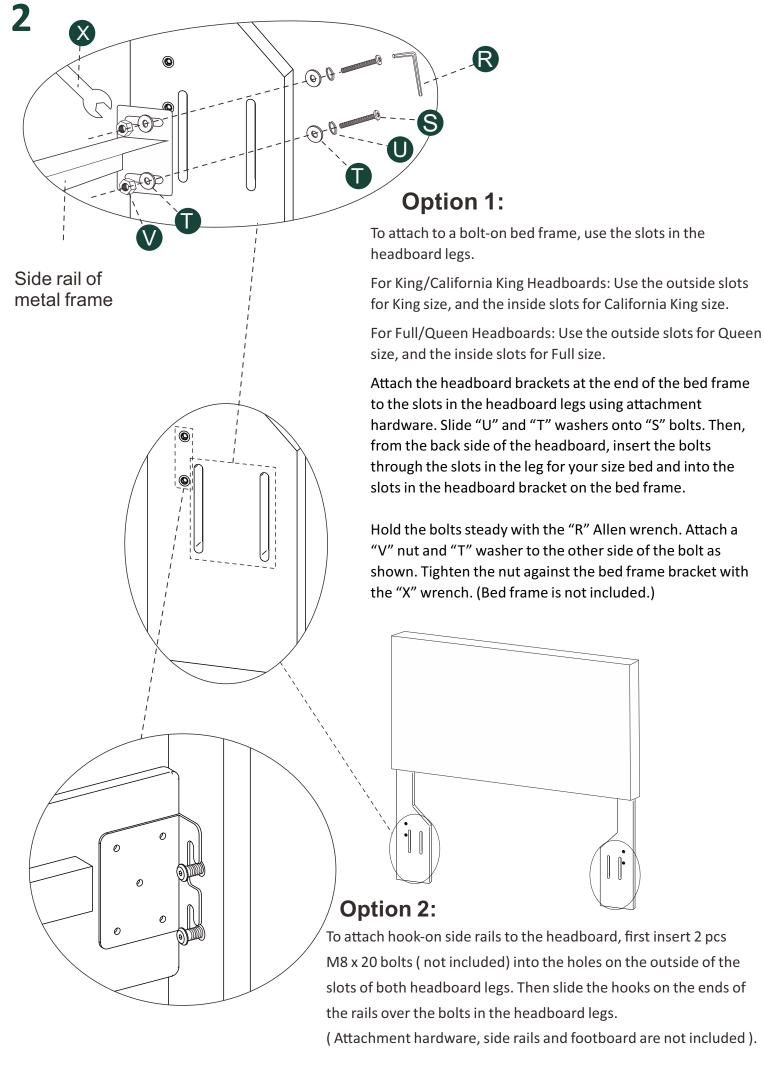

### 52011 FULL/QUEEN AND KING/CALIFORNIA KING HEADBOARDS

E1340106, E1340107, E1340108 E1340112, E1340113, E1340114