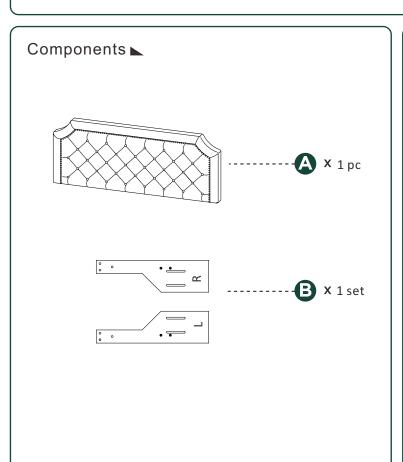

### 52011 FULL/QUEEN AND KING/CALIFORNIA KING HEADBOARDS

E1340106, E1340107, E1340108 E1340112, E1340113, E1340114