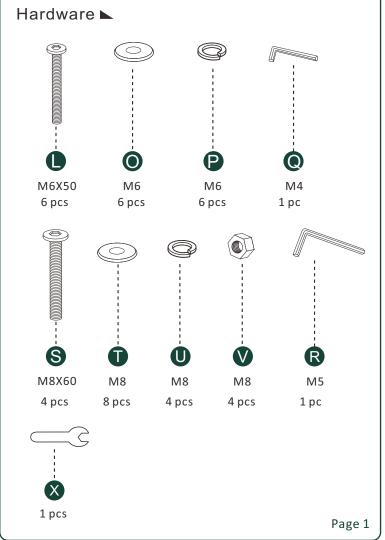

### 52011 FULL/QUEEN AND KING/CALIFORNIA KING HEADBOARDS

E1340106, E1340107, E1340108 E1340112, E1340113, E1340114