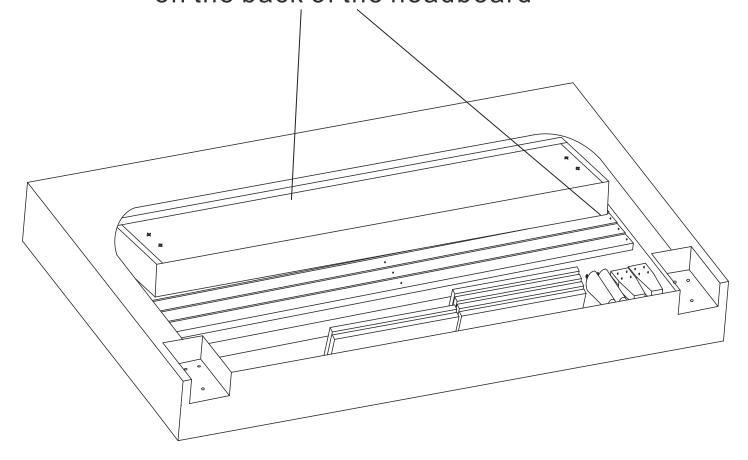

## PLEASE CONTACT US FOR RETURNS AND OTHER QUESTIONS

Email our support team at: orders@rizebeds.com
Or call us at: 844-545-8865

Parts are inside the headboard in the compartment located on the back of the headboard

# Remove parts from headboard compartment