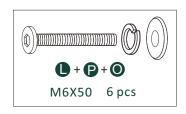

### 52011 FULL/QUEEN AND KING/CALIFORNIA KING HEADBOARDS

E1340106, E1340107, E1340108 E1340112, E1340113, E1340114