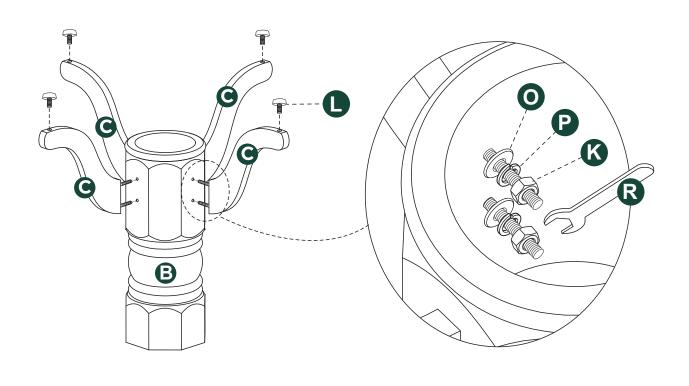

#### **CAUTION:**

When placing furniture on non-carpeted flooring, we recommend the use of floor protection such as an area rug or furniture pads. Area rugs and padding not included with purchase.

Connect the legs "C" to pedestal "B" through the holes. Attach "P"and "O" washers and "K" nuts to the bolts in the legs "C" from inside of pedestal to attach. Attach adjustable levelers "L" to bottom of legs "C".