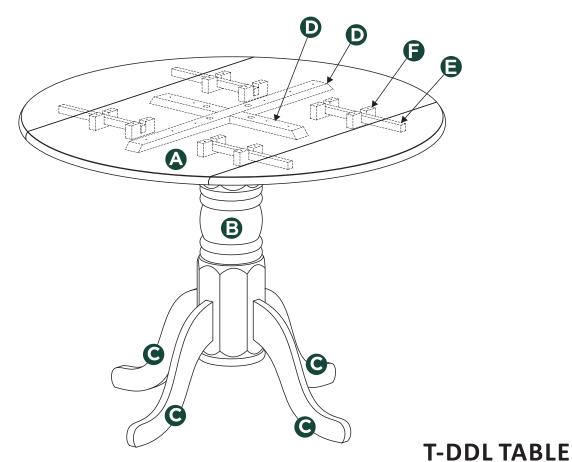

2 Cross the supports "D" over each other as show below, with countersunk holes facing upward. Connect supports "D" to pedestal "B". Use the bolts "J" to attach.

Place supports "E", cleat "F" and "S" to underside of top panel as show below. Line up the holes to pilot holes, Use screwdriver to install "N" screws from cleats "F" to top "A". And install "M" screws from cleats "S" to top "A".