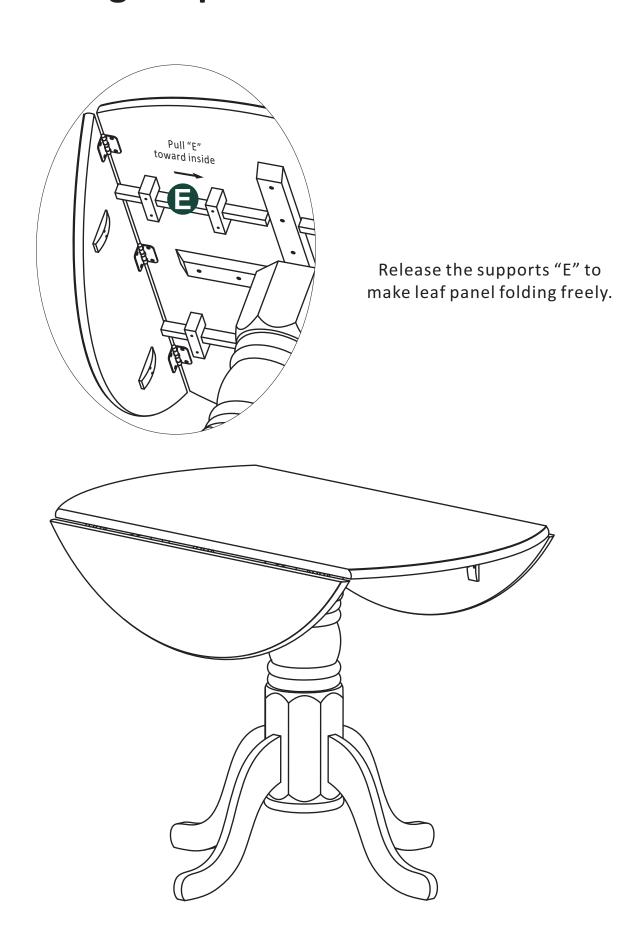

pads. Area rugs and padding not included with purchase.

Connect the legs "C" to pedestal "B" through the holes. Attach "P"and "O" washers and "K" nuts to the bolts in the legs "C" from inside of pedestal to attach. Attach adjustable levelers "L" to bottom of legs "C".







2 Cross the supports "D" over each other as show below, with countersunk holes facing upward. Connect supports "D" to pedestal "B". Use the bolts "J" to attach.





Place supports "E", cleat "F" and "S" to underside of top panel as show below. Line up the holes to pilot holes, Use screwdriver to install "N" screws from cleats "F" to top "A". And install "M" screws from cleats "S" to top "A".











#### You're all finished!

### See next page to fold drop leaf panels

## **Folding Drop Leaf Panels Instruction**