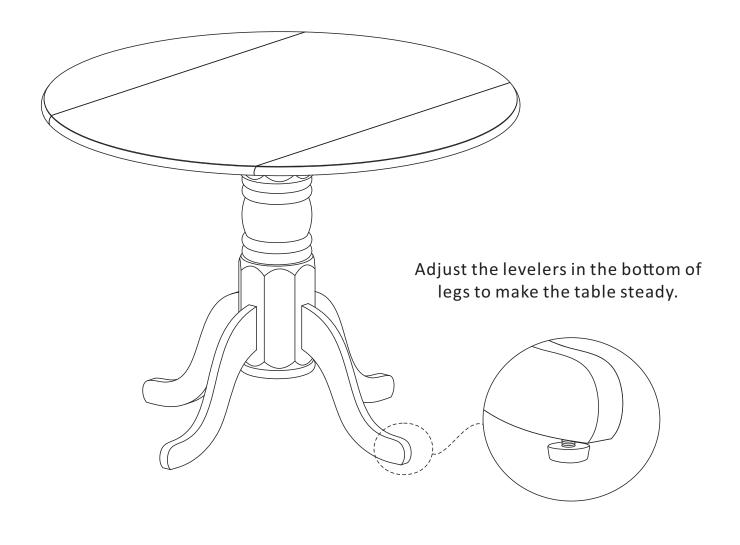

#### **CAUTION:**

When placing furniture on non-carpeted flooring, we recommend the use of floor protection such as an area rug or furniture pads. Area rugs and padding not included with purchase.

Connect the legs "C" to pedestal "B" through the holes. Attach "P"and "O" washers and "K" nuts to the bolts in the legs "C" from inside of pedestal to attach. Attach adjustable levelers "L" to bottom of legs "C".