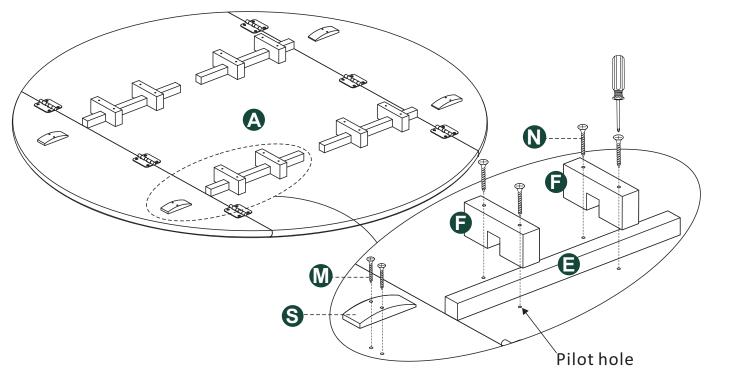

2 Cross the supports "D" over each other as show below, with countersunk holes facing upward. Connect supports "D" to pedestal "B". Use the bolts "J" to attach.

Place supports "E", cleat "F" and "S" to underside of top panel as show below. Line up the holes to pilot holes, Use screwdriver to install "N" screws from cleats "F" to top "A". And install "M" screws from cleats "S" to top "A".