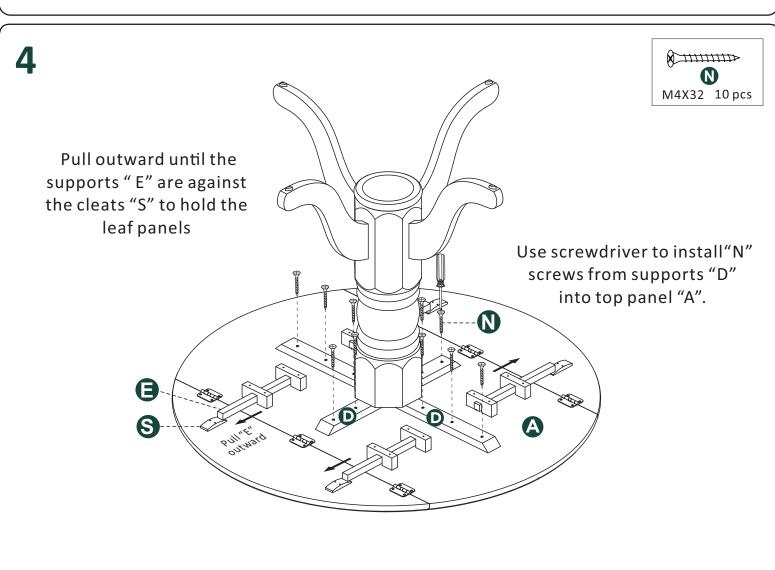

2 Cross the supports "D" over each other as show below, with countersunk holes facing upward. Connect supports "D" to pedestal "B". Use the bolts "J" to attach.

Place supports "E", cleat "F" and "S" to underside of top panel as show below. Line up the holes to pilot holes, Use screwdriver to install "N" screws from cleats "F" to top "A". And install "M" screws from cleats "S" to top "A".