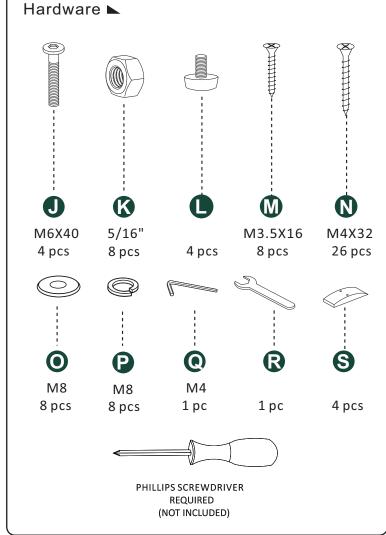

#### **CAUTION:**

When placing furniture on non-carpeted flooring, we recommend the use of floor protection such as an area rug or furniture pads. Area rugs and padding not included with purchase.

Connect the legs "C" to pedestal "B" through the holes. Attach "P"and "O" washers and "K" nuts to the bolts in the legs "C" from inside of pedestal to attach. Attach adjustable levelers "L" to bottom of legs "C".

2 Cross the supports "D" over each other as show below, with countersunk holes facing upward. Connect supports "D" to pedestal "B". Use the bolts "J" to attach.

Place supports "E", cleat "F" and "S" to underside of top panel as show below. Line up the holes to pilot holes, Use screwdriver to install "N" screws from cleats "F" to top "A". And install "M" screws from cleats "S" to top "A".