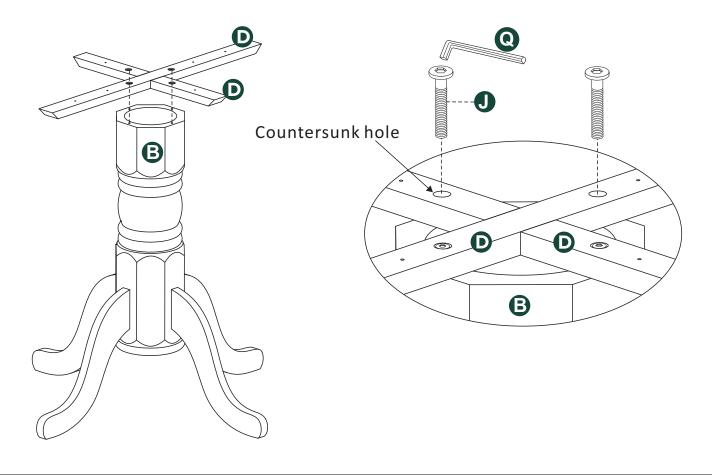

2 Cross the supports "D" over each other as show below, with countersunk holes facing upward. Connect supports "D" to pedestal "B". Use the bolts "J" to attach.

Place supports "E", cleat "F" and "S" to underside of top panel as show below. Line up the holes to pilot holes, Use screwdriver to install "N" screws from cleats "F" to top "A". And install "M" screws from cleats "S" to top "A".