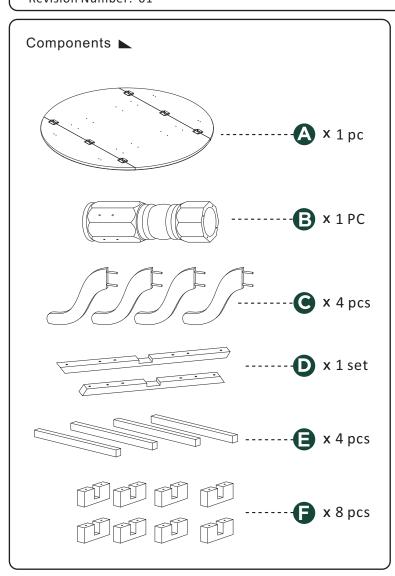

#### **CAUTION:**

When placing furniture on non-carpeted flooring, we recommend the use of floor protection such as an area rug or furniture pads. Area rugs and padding not included with purchase.

Connect the legs "C" to pedestal "B" through the holes. Attach "P"and "O" washers and "K" nuts to the bolts in the legs "C" from inside of pedestal to attach. Attach adjustable levelers "L" to bottom of legs "C".

2 Cross the supports "D" over each other as show below, with countersunk holes facing upward. Connect supports "D" to pedestal "B". Use the bolts "J" to attach.

Place supports "E", cleat "F" and "S" to underside of top panel as show below. Line up the holes to pilot holes, Use screwdriver to install "N" screws from cleats "F" to top "A". And install "M" screws from cleats "S" to top "A".